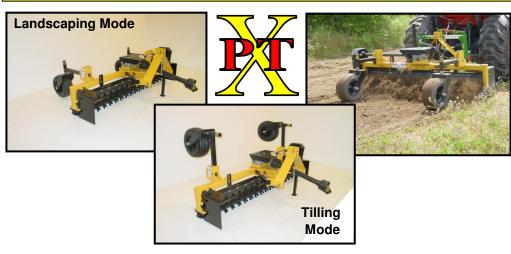

## What it does

PIRANHA is a piece of equipment that makes landscaping quick and easy. The rotor turns in a counter-rotating motion, putting rock and debris between the end shields while processing the dirt through the machine, leaving an excellently prepared seed bed. Operating the PIRANHA with the gauge wheels down puts the PIRANHA in the landscaping mode. Operating the PIRANHA with the gauge wheels in the "up" position puts the machine in the tilling mode. Flip up the end shields and angle the PIRANHA to windrow rock and debris either by manual or hydraulic turn.