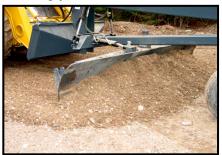

#### **EXCLUSIVE Moldboard End Plates**

This important feature increases productivite. End plates keeps the material in the length of the moldboard.

Put a Laser on your machine and the operator becomes an instant grade checker Increase machine productivity and accuracy. Simplify your grading and excavating operations. Reduce labor and wasted downtime waiting on grade checks. Save material with improved accuracy.