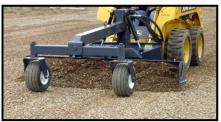

# Turn Your Skid Steer Into A Road Grader

This low cost attachment turns your skid steer into a road grader. Level, grade, road reshouldering, gravel reclaiming, subgrade/blacktop preparation, road resurfacing, road building. Looking for a small road grader? Can't find one? Too old? To expensive? Road grader to difficult too transport to job site? Here's your problem solver!

#### Turn Your Skid Steer Into A Road Grader

Your operator already understands how to operate your skid steer. This easy to operate grader attachment makes you an expert operator.

#### **EXCLUSIVE Moldboard End Plates**

This important feature increases productivite. End plates keeps the material in the length of the moldboard.

Put a Laser on your machine and the operator becomes an instant grade checker Increase machine productivity and accuracy. Simplify your grading and excavating operations. Reduce labor and wasted downtime waiting on grade checks. Save material with improved accuracy.