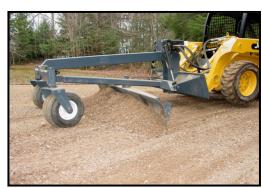

#### Grading/Blading Is An Important Job Site Operation

Hang on blades just don't cut it. Ever ask yourself the question if there is a better way? We all know how difficult hang on blades can be to operate! Cutting too deep, not deep enough, bounce, bounce bounce in hard ground leaving the job site in worse condition than when you started? Are your grade needs leaving you with washboard roads? Well here's your answer!

## Easy To Operate!

You're in total control with this easy to operate grading machine. Finger tip hydraulic control lets you precisely set tilt and trim.