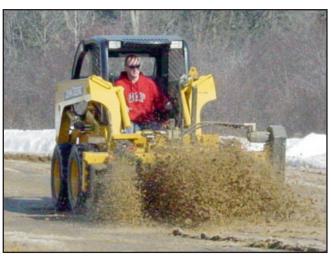

## Rotary Broom Attachment PIRANHA by NORTEC

Turn your PIRANHA into a rotary broom. Just install this low cost broom option. Now you can use your landscape rake year round whether its for spring clean up, job site clean up, custom sweeping, snow removal or any job that needs a rotary broom. The PIRANHA is designed with a powerful hydraulic motor. When you install the rotary broom attachment on your PIRANHA, the powerful hydraulic motor makes the attachment one of the best performing rotary brooms on the market. The PIRANHA features gauge wheels as standard equipment. With the drop-down kit included with the attachment, you now have gauge wheels on your rotary broom. WOW! These gauge wheels are one of the secrets behind the performance characteristics of the rotary broom. NO more flexing the brushes, increasing wear and tear. With the gauge wheels, you can adjust for a smooth sweeping action. With smooth sweeping action, the brush rotates in a sweeping motion instead of driving the bristles into the surface causing premature wear and costly brush replacement.