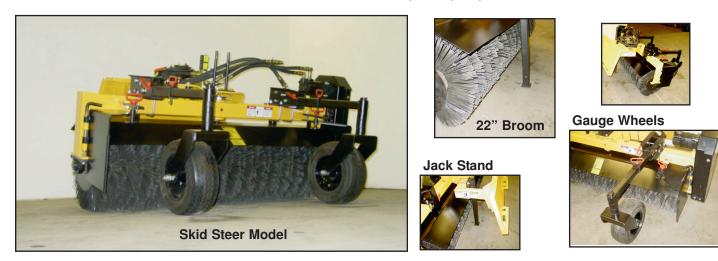

## Rotary Broom Attachment PIRANHA by NORTEC

Turn your PIRANHA into a rotary broom. Just install this low cost broom option. Now you can use your landscape rake year round whether its for spring clean up, job site clean up, custom sweeping, snow removal or any job that needs a rotary broom. The PIRANHA is designed with a powerful hydraulic motor. When you install the rotary broom attachment on your PIRANHA, the powerful hydraulic motor makes the attachment one of the best performing rotary brooms on the market. The PIRANHA features gauge wheels as standard equipment. With the drop-down kit included with the attachment, you now have gauge wheels on your rotary broom. WOW! These gauge wheels are one of the secrets behind the performance characteristics of the rotary broom. NO more flexing the brushes, increasing wear and tear. With the gauge wheels, you can adjust for a smooth sweeping action. With smooth sweeping action, the brush rotates in a sweeping motion instead of driving the bristles into the surface causing premature wear and costly brush replacement.